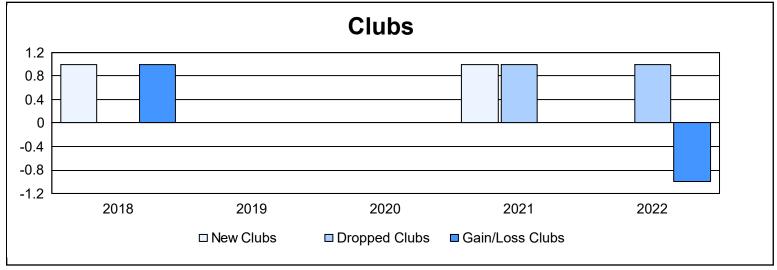

District 1 CN As of June 2022 Cumulative

| Year      | New<br>Clubs | Dropped<br>Clubs | Gain/<br>Loss<br>Clubs | New<br>Members | Charter<br>Members | Reinstate<br>Members | Transfer<br>Members | Total<br>Member<br>Added | Total<br>Members<br>Dropped | Gain/<br>Loss<br>Members |
|-----------|--------------|------------------|------------------------|----------------|--------------------|----------------------|---------------------|--------------------------|-----------------------------|--------------------------|
| 2017-2018 | 1            | 0                | 1                      | 74             | 37                 | 4                    | 2                   | 117                      | 81                          | 36                       |
| 2018-2019 | 0            | 0                | 0                      | 96             | 0                  | 1                    | 0                   | 97                       | 68                          | 29                       |
| 2019-2020 | 0            | 0                | 0                      | 68             | 0                  | 5                    | 10                  | 83                       | 88                          | -5                       |
| 2020-2021 | 1            | 1                | 0                      | 94             | 30                 | 5                    | 0                   | 129                      | 115                         | 14                       |
| 2021-2022 | 0            | 1                | -1                     | 66             | 2                  | 4                    | 1                   | 73                       | 80                          | -7                       |
| Average   | 0            | 0                | 0                      | 80             | 14                 | 4                    | 3                   | 100                      | 86                          | 13                       |