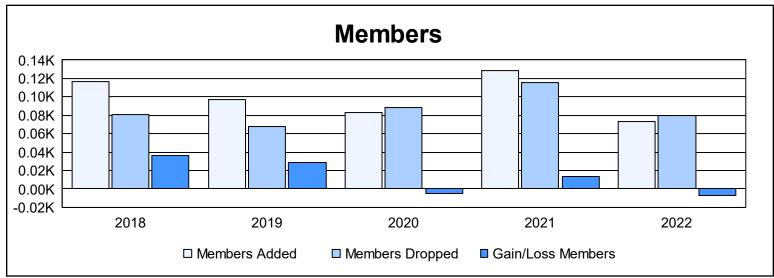

District 1 CN As of June 2022 Cumulative

| Year      | New<br>Clubs | Dropped<br>Clubs | Gain/<br>Loss<br>Clubs | New<br>Members | Charter<br>Members | Reinstate<br>Members | Transfer<br>Members | Total<br>Member<br>Added | Total<br>Members<br>Dropped | Gain/<br>Loss<br>Members |
|-----------|--------------|------------------|------------------------|----------------|--------------------|----------------------|---------------------|--------------------------|-----------------------------|--------------------------|
| 2017-2018 | 1            | 0                | 1                      | 74             | 37                 | 4                    | 2                   | 117                      | 81                          | 36                       |
| 2018-2019 | 0            | 0                | 0                      | 96             | 0                  | 1                    | 0                   | 97                       | 68                          | 29                       |
| 2019-2020 | 0            | 0                | 0                      | 68             | 0                  | 5                    | 10                  | 83                       | 88                          | -5                       |
| 2020-2021 | 1            | 1                | 0                      | 94             | 30                 | 5                    | 0                   | 129                      | 115                         | 14                       |
| 2021-2022 | 0            | 1                | -1                     | 66             | 2                  | 4                    | 1                   | 73                       | 80                          | -7                       |
| Average   | 0            | 0                | 0                      | 80             | 14                 | 4                    | 3                   | 100                      | 86                          | 13                       |